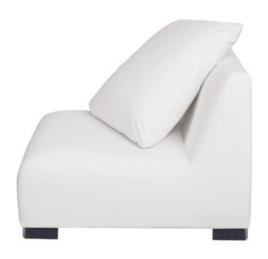

## LUCHINO Chauffeuse Collection: Modénature

Made in France

## **Description:**

Varnished oak feet palissander finish Bultex and beech structure 1 Conforel and feather back cushion Saddle stitches + Optional Slip Cover Version in White Jersey available

Available Wood Finishes: Palissander, Chene d'Atelier, Chene des Marais and Iroko

## Measurements:

VERSION 1:UPHOLSTERED
31.5" x 35.5" x 25.5"H

(COM: 5.5 yds of fabric at 55" wide)

VERSION 2: REMOVABLE SLIPCOVER upholstered in white Jersey with slipcover saddle stitches, on velcro - Measurements as above. Slip Cover is also available for later purchase (COM yardage as above)