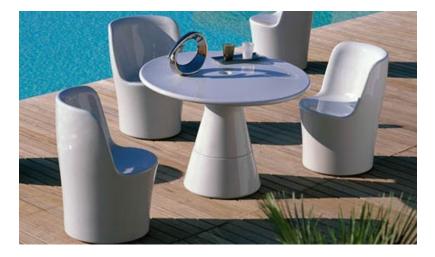

## Horizon Series Collection: Unopiu

## **Description:**

Together with the armchairs and the coffee table, this year we propose a round table as well. The line is available in mass-dyed dark brown or in glossy white, with special outdoor varnish coating; the light-up armchair and table are in dull-white color.

## Measurements:

**Tables:** Table: 43.3" Diam x 29.1" H Coffee Table: 17.3" Diam x 17.3" H

## Chairs

Low back: 20.5" W x 20.5" D x 20.5" H - 15.75 @ Seat High back: 24" W x 23.2" D x 31.5" H - 17.3 @ Seat