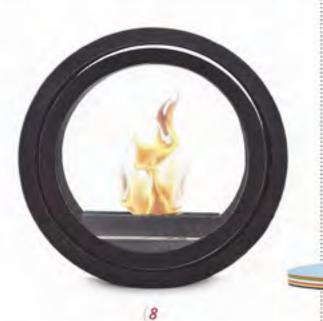

### 8 CONMOTO

An eco-friendly boost of bioethanol powers the steel, glass-paned, wall-mountable Roll Fire portable outdoor fireplace. \$3,000. +49.251.28.46.85, www.conmoto.com