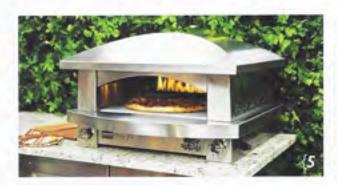

## PETER LAWE The ceramic-and-bronze Leaf table's weathered appearance is the result of a technique called *eniquelwre*, \$40,000. Available through Gray Gallery, 310.854.0091, www.graygallery.com

Fast-baked Neapolitan-style pizza is the raison d'être of the stainless-steel, gas-fired Artisan Fire Pizza Oven. \$6,500, 800,868,2699, www kalamazoogourmet.com