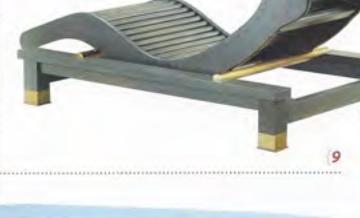

### 9 PROMEMORIA

The comfortably contoured Belvedere chaise consists of an ash frame dyed gray and eyecatching bronze foot caps. \$8,700, 646.588.4409, www.promemoria.com