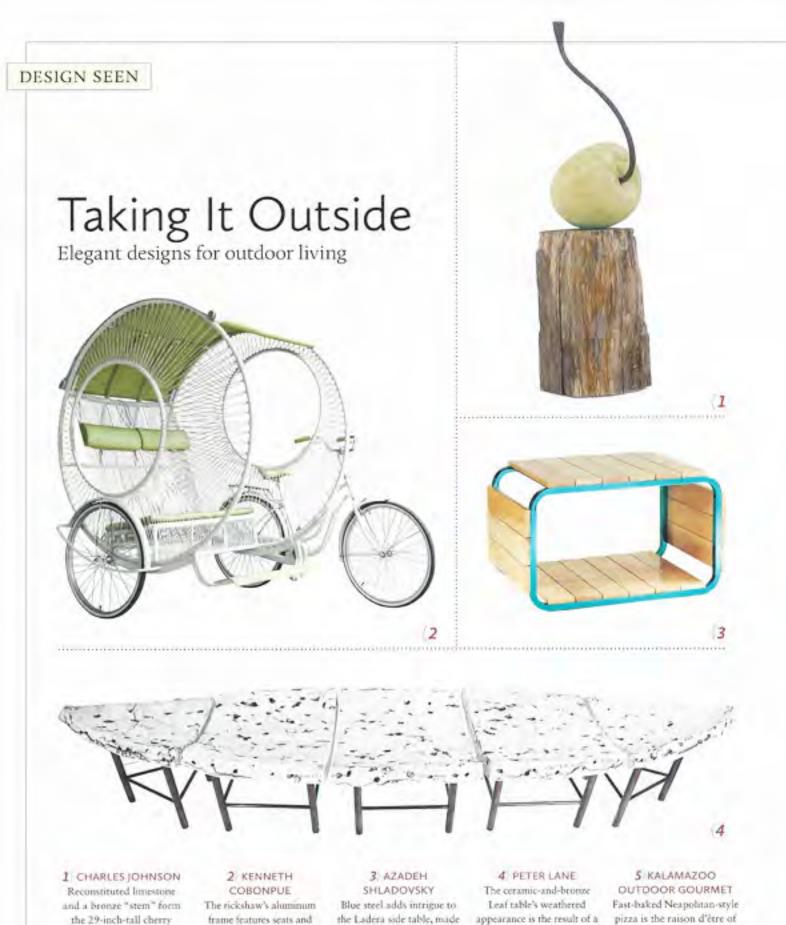

objet d'art, which has a

base of weathered hemlock.

\$3,200.914.330.5525.

www.cojohnson.biz