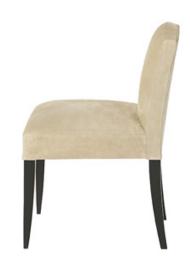

## **CHARLOTTE Low Back Chair**

Collection: Modénature Made in France

## Description:

Varnished beech feet palissander finish as shown Beech structure. Bultex and feather seat cushion Saddle stitches Optional Slip Cover available

Available Wood Finishes: Palissander, Chene d'Atelier, Chene des Marais and Iroko

## Measurements:

VERSION: UPHOLSTERED 21" x 21.75 x 30.75"H

(COM: 1.5 yds of fabric at 55" wide)

Slip Cover has the same COM measurement requirements