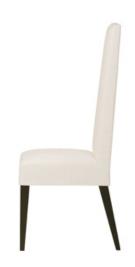

## ELIE High Back Chair Collection: Modénature Made in France

## **Description:**

Varnished beech feet palissander finish as shown saddle stitche
Optional Slip Cover available

Available Wood Finishes: Palissander, Chene d'Atelier, Chene des Marais and Iroko

Upholstery also available in:

## Measurements:

19.5" x 21.75" x 47.25"H (COM: 2 yds of fabric at 55" wide)

Slip Cover has the same COM measurement requirements