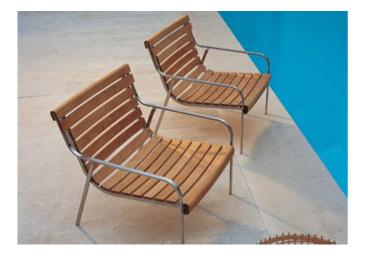

## Equinox - Lounge Armchair Collection: Unopiu

## **Description:**

A delicate balance of horizontal and vertical lines is the main feature of Equinox furniture. Made of stainless steel and teak, they have a strong visual impact; their good resistance and long-term durability make them perfect for the swimming pool area or the garden. Cushions in off-white 100% acrylic make the sun lounger, the chaise lounge and the lounge armchair, proposed in a 2-piece set, even more comfortable.

## Measurements:

26.4" W x 28.35" D x 28.35" H - 13" @ Seat