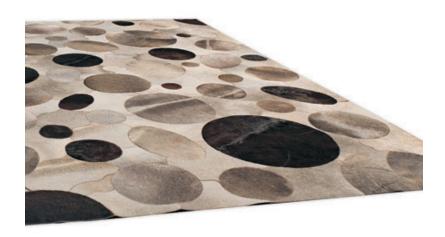

# **Sphere**Collection: LE Rug Collection

#### Description:

Product: Sphere

Manufacturer: Limited Edition

SPHERE is so visually stunning that many designers and customers have choose to display this masterpiece on the wall.

Composed of manifold orbs of multi-hued genuine cowhide stitched together, SPHERES harkens back to 1930s bachelor chic, while maintaining the charm and understated aesthetics of modern interior design.

Material :100% hairy leather assembled according to traditional methods