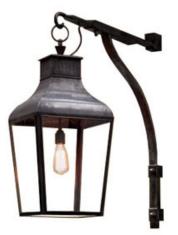

## Montrose Hanging Wall Light Collection: TEKNA

## **Description:**

Hanging wall light in weathered brass with pagoda structure and handle (eyelet) with outside fitted clear glass. With three-part wall bracket, with adjustable horizontal upper arm, in black smith finishing, threepointed fixation and electrical connection box. Also available in CDM version.

## Measurements:

Dimensions: Bottom plate 9.5"sq Top plage 12"sq Height 25.5"H OAH 27.5"H Projection 30"D - 36"D Navigation lamp 240V E27 60W - main power 230V. Outdoor use.