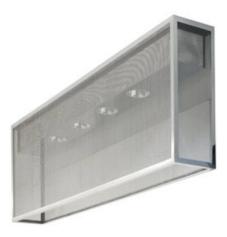

## Tribeca 5 Ceiling Light Collection: TEKNA

## **Description:**

Basket device with a messing frame. Internally clad on 4 sides with woven metal gauze. Finish in chrome plated brass (as shown) and also available in weathered brass, dull nickel plated brass and polished nickel plated brass. Light source: 4 down lighters with a parabolic mirror in a box. With lamps QR-CB51 GU5.3 12V/35W MR 16 BLV frosted glass. 2 transformers included 75VA 230V/12V - main power 230V. Indoor use.

**Measurements:** 48"W x 6"D x 16"H