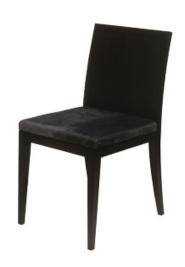

## PALMA Chair Collection: Modénature Made in France

## Description:

Varnished beech feet palissander finish as shown
Bultex seat
saddle stitches
Optional Slip Cover available
Available Wood Finishes: Palissander, Chene d'Atelier,
Chene des Marais and Iroko

Upholstery also available in:

SUEDE

Colors: Chocolate, Straw, Grey, Black, China Red

LEATHER

Colors: White, Chocolate, Straw, Black, China Red

## Measurements:

 $17" \times 18.5" \times 33.5"H$  (COM: 1 yds of fabric at 55" wide)

Slip Cover has the same COM measurement requirements