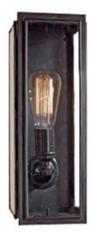

## **Description:**

Wall box light in brass, lock system with pins. Outside fitted with clear glass, frosted glass, gauze or mesh designs. See additional images. Finishes available in weathered brass 800.56.202Annet weathered brass frosted glass 800.56.103Annet chrome plated brass clear glass 800.56.203Annet chrome plated brass frosted glass 800.56.104Annet dull nickel plated brass clear glass 800.56.204Annet dull nickel plated brass frosted glas

## Measurements:

 $5^{\rm TW} \ge 5^{\rm TD} \ge 13.75^{\rm TH}$  Navigation lamp 240V E27 60W - main power 230V. Indoor and outdoor use.